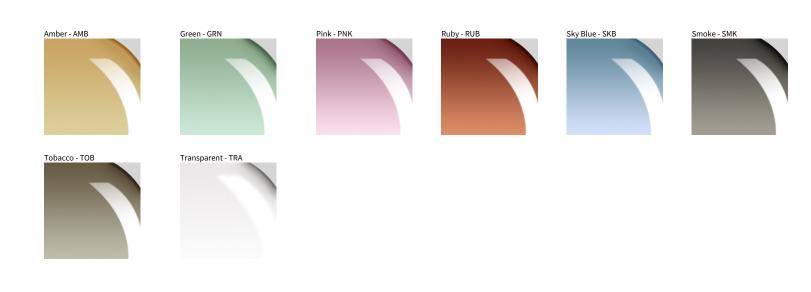

## **VEGETAL SUSPENSION**

| PROJECT  |  |
|----------|--|
| TYPE     |  |
| NOTES    |  |
| QUANTITY |  |
| DATE     |  |

Digital: Not all screens are calibrated the same, and therefore, colors will appear differently between screens. Physical: When texture is involved, there will be variations in color, character and tone within a product series and between product families.